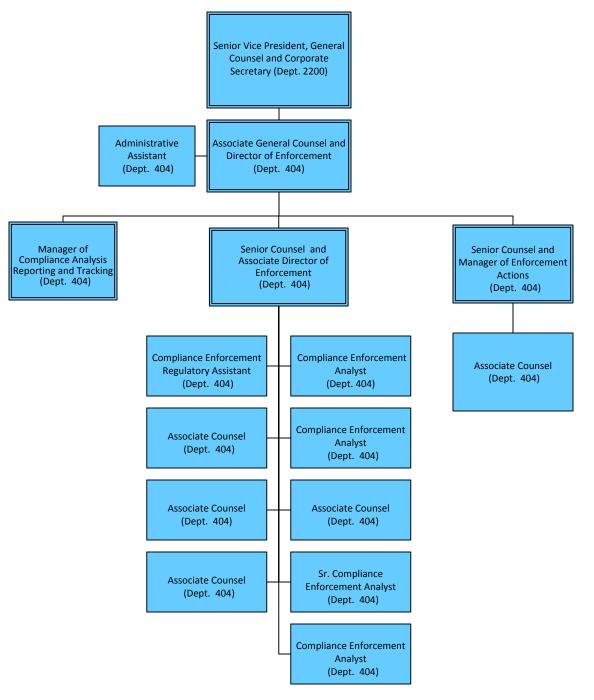

## Compliance Enforcement 2015 (Dept. 404)

2015 Budget

Page 5

## Legal and Regulatory 2015 (Dept. 2200) Compliance Enforcement 2015 (Dept. 404)