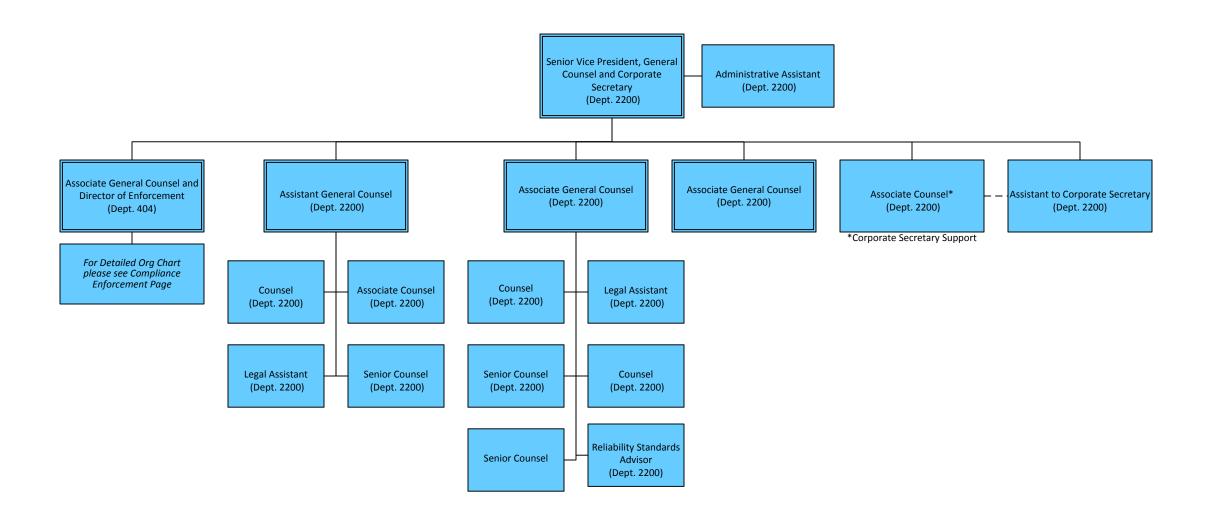

## Legal and Regulatory 2015 (Dept. 2200) Compliance Enforcement 2015 (Dept. 404)