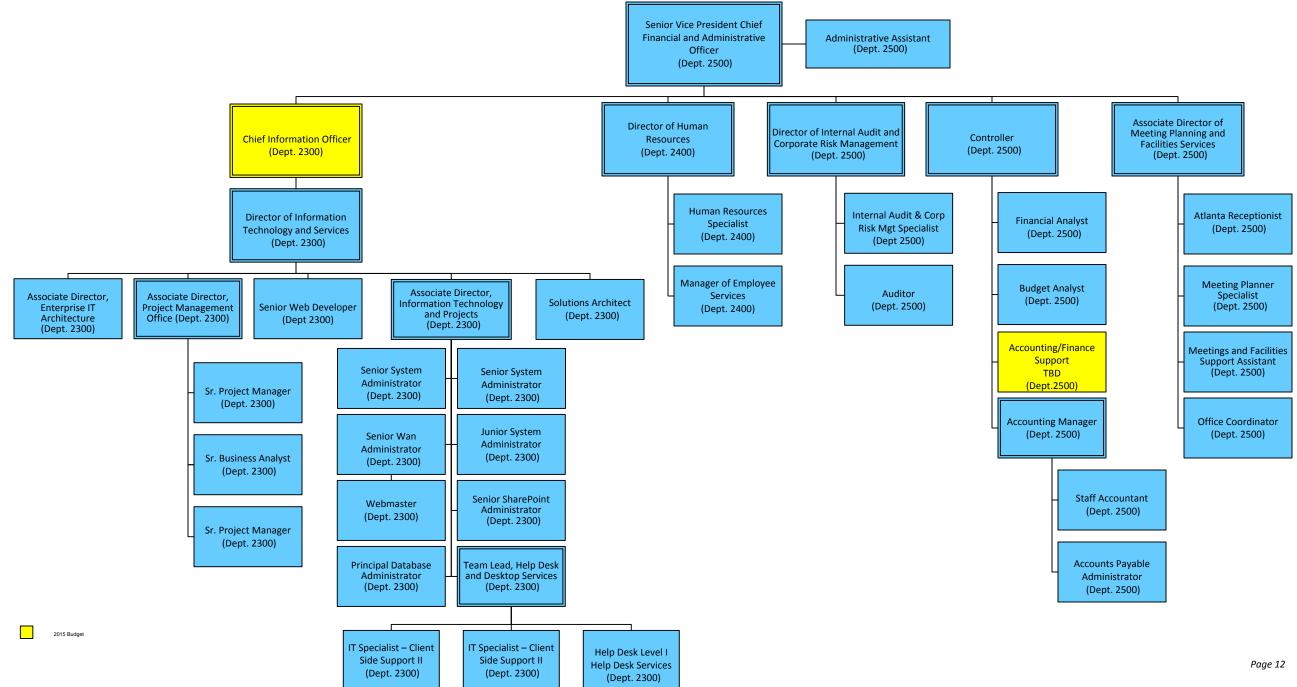

## Human Resources, Accounting & Finance and Information Technology 2015 (Dept. 2300, 2400, 2500)