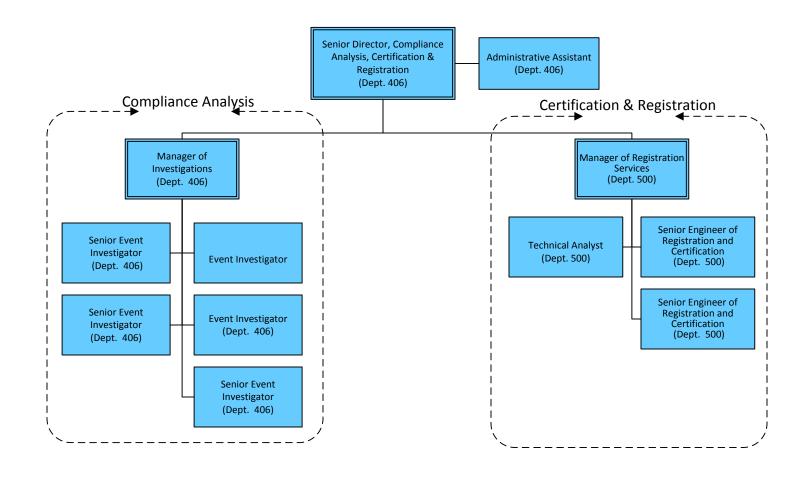

# Compliance Analysis, Certification and Registration 2015 (Dept. 406, 500)

2015 Budget