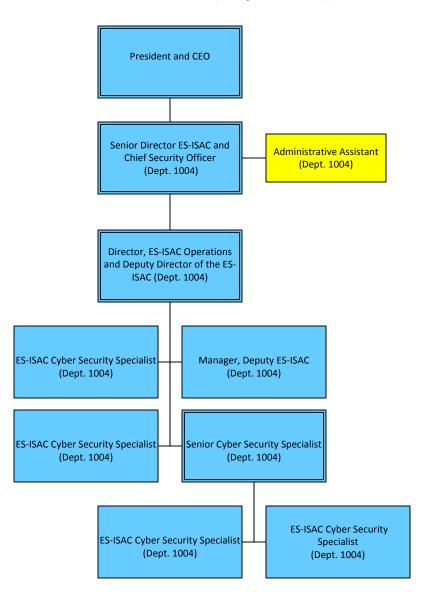

#### NERC Staff Organization Chart 2015 Budget



2015 Budget

July 15, 2014



### Reliability Standards 2015 (Dept. 300)



2015 Budget



# Compliance Analysis, Certification and Registration 2015 (Dept. 406, 500)



2015 Budget



## Regional Oversight - Compliance 2015 (Dept. 400)



2015 Bud



## Compliance Enforcement 2015 (Dept. 404)



2015 Budget

Page 5



#### Reliability Assessment and Performance Analysis 2015 (Dept. 801)



2015 Budget

#### Reliability Risk Management 2015 (Dept. 402, 600, 900, 1001)





#### Critical Infrastructure Department 2015 (Dept. 1002)





#### ES-ISAC 2015 (Dept. 1004)



2015 Budget



## Legal and Regulatory 2015 (Dept. 2200) Compliance Enforcement 2015 (Dept. 404)





#### Policy and External Affairs 2015 (Dept. 2101)



2015 Budget

Page 11



## Human Resources, Accounting & Finance and Information Technology 2015 (Dept. 2300, 2400, 2500)