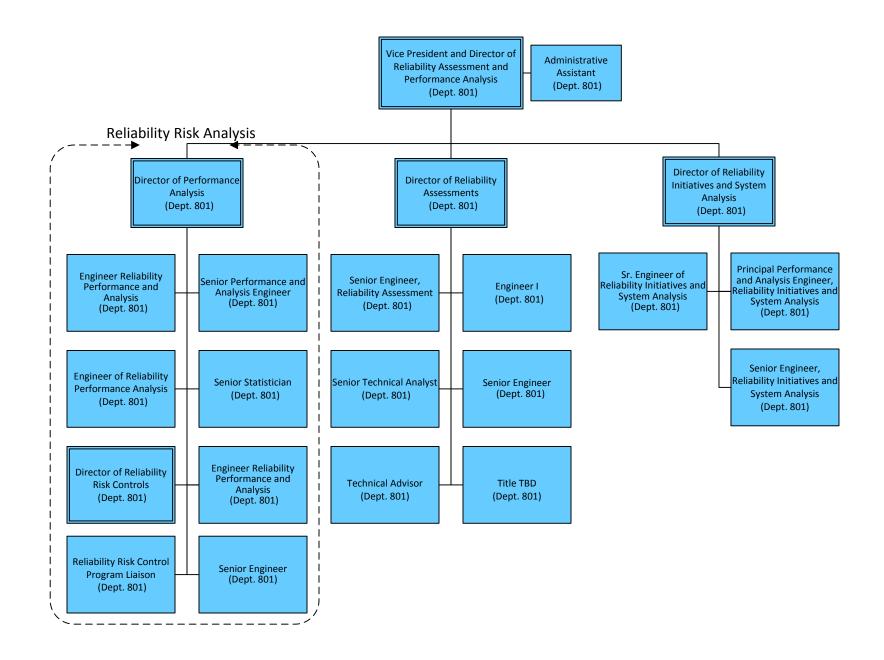

#### Reliability Assessment and Performance Analysis 2015 (Dept. 801)

2015 Budget